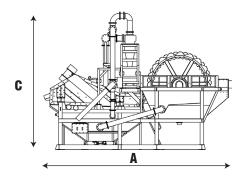

# **DIMENSIONS**

| Model  | Units | A    | В    | C    |
|--------|-------|------|------|------|
| EW 100 | mm    | 6000 | 4200 | 4666 |
| EW 150 | mm    | 6440 | 4550 | 5100 |
| EW 200 | mm    | 8050 | 4900 | 5900 |