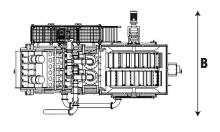

# **DIMENSIONS**

| Model  | Units | A    | В    | C    |
|--------|-------|------|------|------|
| EW 100 | mm    | 6000 | 4200 | 4666 |
| EW 150 | mm    | 6440 | 4550 | 5100 |
| EW 200 | mm    | 8050 | 4900 | 5900 |