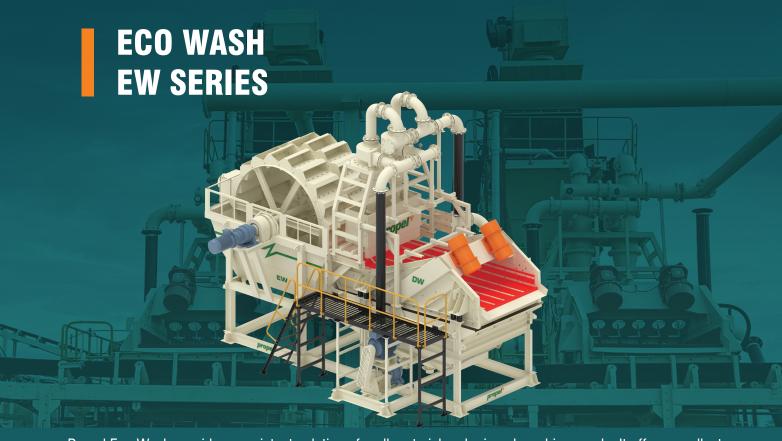

Propel Eco Wash provides consistent solutions for all material and mineral washing needs. It offers excellent reliability, ease of transport and fast onsite installation. It facilitates the accurate separation of silt and clay from the washed sand products.

### **FEATURES**

- $\checkmark$  Maximum recovery of all material above 75  $\mu$ m.
- Bucket wheel with VFD performs 75 to 80% of the work of reducing wear on pump and cyclone whilst increasing operating efficiency.
- High frequency dewatering screens with polyurethane modular mats.
- ✓ Anti turbulence inlets and weir discharge system.
- Considerable savings in operating and maintenance costs.