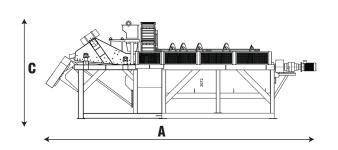

## **DIMENSIONS**

| Model   | Units | A     | В    | C    |
|---------|-------|-------|------|------|
| DSW 100 | mm    | 10315 | 3832 | 3587 |