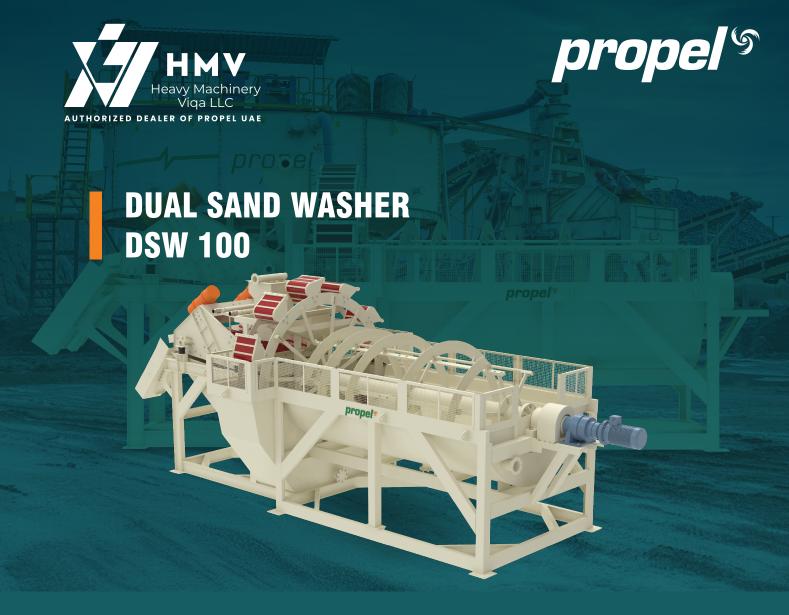

Propel Dual sand washing machine is a wheel bucket type and are mainly used for washing classification of end product M-sand and P-sand. Very low energy consumption and low maintenance costs.

### **FEATURES**

- Cartridge type bucket wheel and spiral arrangement bucket speed controlled by VFD to control percentage of fines.
- High-tech planetary gear reducer is used for better and efficient maintenance.
- Spiral wheels empowered with sailhard liners for wear resistant and long life.
- Total water trough is protected by anti-corrosive coating.
- High frequency dewatering screens with polyurethane modular mats.