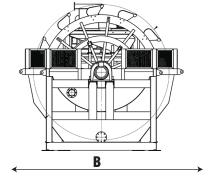

## **DIMENSIONS**

| Model   | Units | A     | В    | C    |
|---------|-------|-------|------|------|
| DSW 100 | mm    | 10315 | 3832 | 3587 |