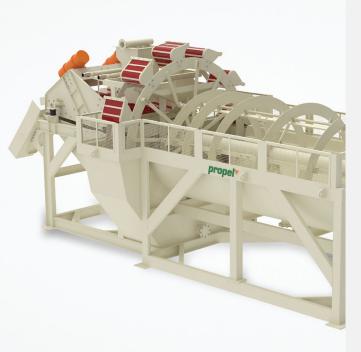

Propel Dual sand washing machine is a wheel bucket type and are mainly used for washing classification of end product M-sand and P-sand. Very low energy consumption and low maintenance costs.

### **FEATURES**

- Cartridge type bucket wheel and spiral arrangement bucket speed controlled by VFD to control percentage of fines.
- High-tech planetary gear reducer is used for better and efficient maintenance.
- Spiral wheels empowered with sailhard liners for wear resistant and long life.
- Total water trough is protected by anti-corrosive coating.
- High frequency dewatering screens with polyurethane modular mats.