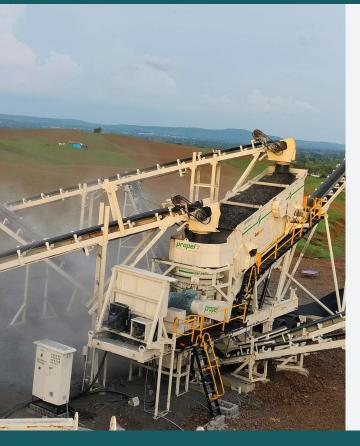

# PROFAST CONE PRFMQ SERIES

The Profast Cone Crushers are best suited for the toughest quarrying and mining applications. It can be easily towed from one site to another. It features a unique combination of crusher speed, throw and cavity design.

#### FEATURES

Excellent process flexibility. Minimum operating cost (OPEX).

Stabilization during operation Transportation between sites is faster and easy with the help of fine adjustment hydraulic jacks. Conveyors are built-in with the chassis.