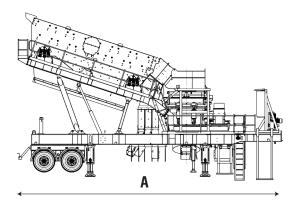

## DIMENSIONS

| Model        | Units | А     | В    | C    |
|--------------|-------|-------|------|------|
| PRFMQ 250    | mm    | 13750 | 3600 | 4825 |
| PRFM SQM 230 | mm    | 13750 | 3600 | 4825 |
| PRFM SQM 320 | mm    | 15380 | 3336 | 4863 |
| PRFM Q350    | mm    | 15380 | 3336 | 4863 |