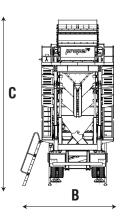

## DIMENSIONS

| Model        | Units | А     | В    | C    |
|--------------|-------|-------|------|------|
| PRFMQ 250    | mm    | 13750 | 3600 | 4825 |
| PRFM SQM 230 | mm    | 13750 | 3600 | 4825 |
| PRFM SQM 320 | mm    | 15380 | 3336 | 4863 |
| PRFM Q350    | mm    | 15380 | 3336 | 4863 |