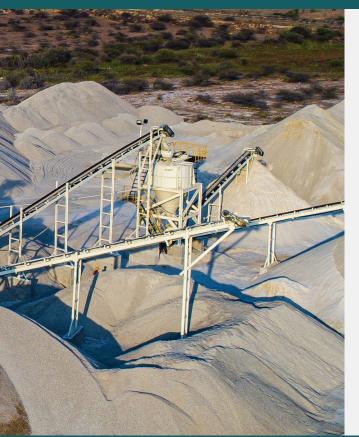

# **PRO AIR CLASSIFIER AVAC SERIES**

Propel Pro Air Classifier offers the most efficient dry – classifying solution to remove fines from natural sand or crushed sand. It combines gravitational, inertial, centrifugal and aerodynamic forces to efficiently classify materials to increase productivity.

#### **FEATURES**

- Pro Air Classifier produces high quality sand for all range of applications including concrete manufacture (M-Sand).
- Propel Pro Air Classifier is eco-friendly and removes fines without using a single drop of water.
- Stand alone modular units to integrate with existing plants.
- The parts of the equipment which are exposed to sand surfaces are covered with wear liners.
- Product of 100 micron or smaller blind particles can be classified without screen.