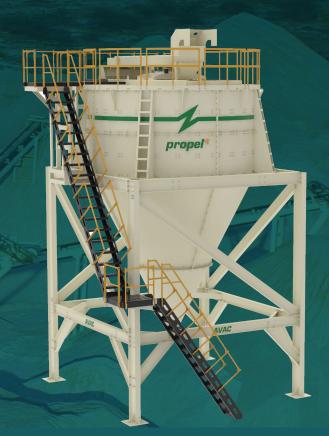

# **PRO AIR CLASSIFIER AVAC SERIES**

Propel Pro Air Classifier offers the most efficient dry – classifying solution to remove fines from natural sand or crushed sand. It combines gravitational, inertial, centrifugal and aerodynamic forces to efficiently classify materials to increase productivity.

#### **FEATURES**

- Pro Air Classifier produces high quality sand for all range of applications including concrete manufacture (M-Sand).
- Propel Pro Air Classifier is eco-friendly and removes fines without using a single drop of water.
- Stand alone modular units to integrate with existing plants.
- The parts of the equipment which are exposed to sand surfaces are covered with wear liners.
- Product of 100 micron or smaller blind particles can be classified without screen.

High-quality sand for concrete manufacture (M-Sand) and more.

Wear liners protect parts exposed to sand surfaces,