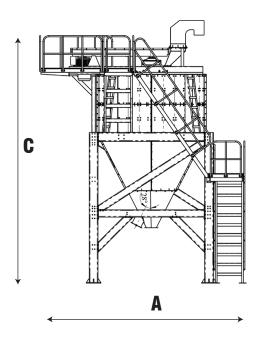

## **DIMENSIONS**

| Model    | Units | A    | В    | C    |
|----------|-------|------|------|------|
| AVAC 100 | mm    | 5865 | 4509 | 7441 |
| AVAC 150 | mm    | 6250 | 5367 | 8468 |
| AVAC 200 | mm    | 6884 | 5904 | 9261 |